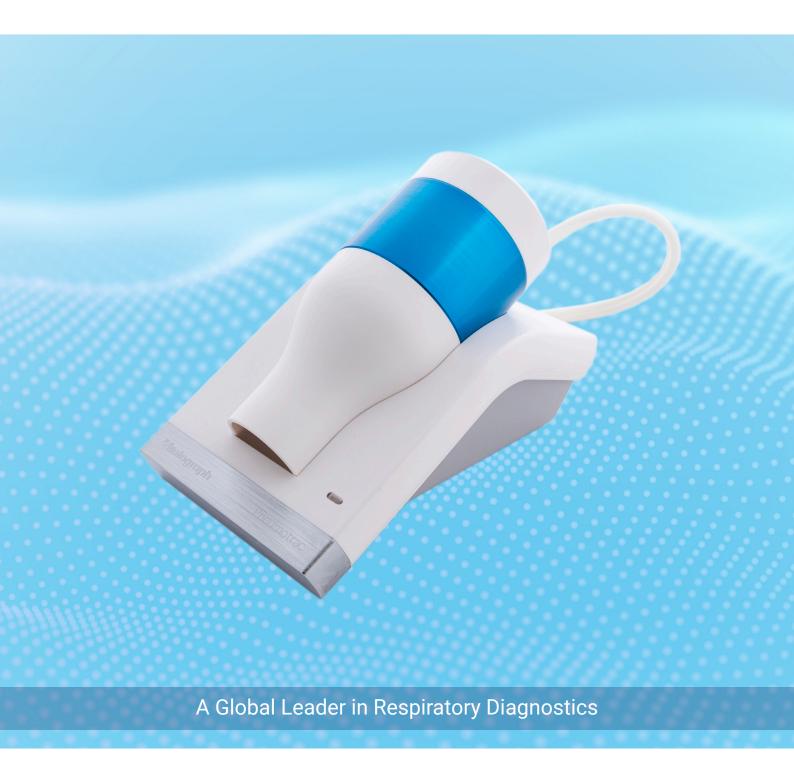

## PNEUMOTRAC SPIROMETER

The Ideal PC-Based Spirometer for General Healthcare and Occupational Health

## PNEUMOTRAC SPIROMETER

Fast, easy and accurate spirometry instantly on your PC, laptop or tablet.

The next generation Vitalograph Pneumotrac $^{\text{\tiny M}}$  Spirometer, combined with Spirotrac $^{\text{\tiny 8}}$  PC software, is a powerful tool for respiratory diagnosis of both adults and pediatrics.

Capture reliable test results immediately with Pneumotrac's precise and durable measuring technology which is extremely accurate and stable over time. Connects instantly to your PC by USB, delivering results through the new improved Spirotrac 6 software.