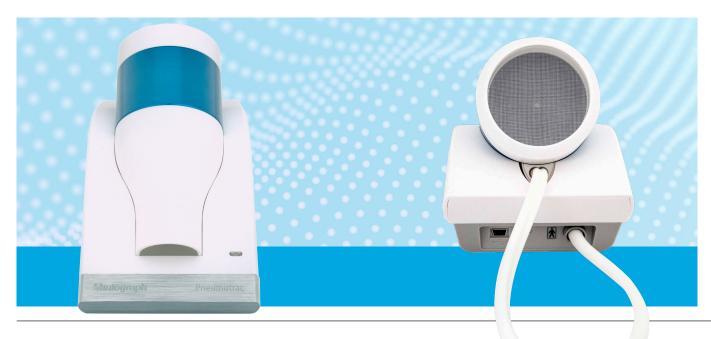

## **Vitalograph BVF Bacterial Viral Filters**

### **Optimal Protection During Spirometry.**

Cardboard mouthpieces and disposable turbines do not prevent germ carrying droplets from passing through the device into the testing environment. Our BVF provides that optimal protection with 99.999% cross infection protection against bacteria and viruses including COVID-19, Influenza, TB, MRSA, etc.