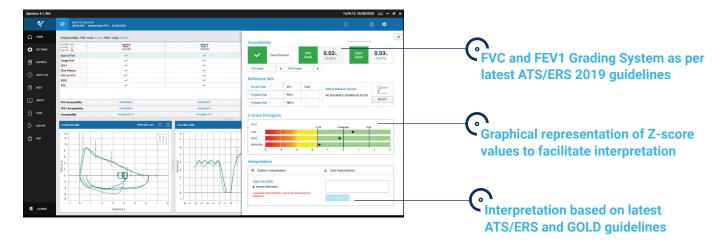

Compliance with the 2019 ATS/ERS spirometry update ensures your service meets international guidelines on accuracy and reporting.

- · Automatic computer interpretation based on ATS/ERS & GOLD guidelines
- Fast evaluation of results using latest GLI spirometry predicted equations with LLN, %Pred and Z-scores
- Ensure best practice with quick and easy calibration verification routines as recommended by 2019 ATS/ERS spirometry guidelines
- Automatic BTPS correction with built-in temperature sensor for optimal accuracy
- Share test data easily with compatible Electronic Medical Record systems
- Free **5-Year warranty** included with Pneumotrac product registration
- SpiroTutor® is our new online training resource for clinicians to access Vitalograph device content 24/7