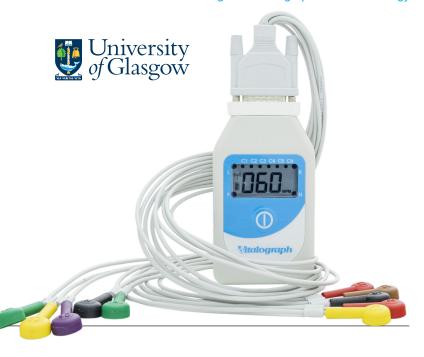

# So Much More Than Just Spirometry

Expand the capabilities of Spirotrac by adding full 12-lead ECG. The BT12 transmits traces wirelessly, reducing ECG artefact. The integrated Glasgow algorithm provides a computer-generated analysis of potential cardiac abnormalities, a full range of parameters, interpretation and rhythm analysis.